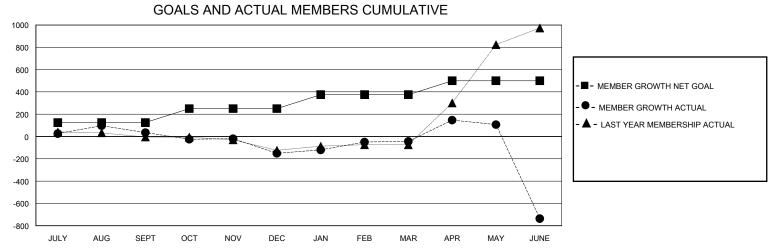

| GMT:          |               | LOC         | AITON INDIA   | GMTCA                 |                         |                         |                                                    |  |
|---------------|---------------|-------------|---------------|-----------------------|-------------------------|-------------------------|----------------------------------------------------|--|
|               | Clul          | os          |               | Members               |                         |                         |                                                    |  |
|               | RESULTS FO    | R 2019-2020 |               | RESULTS FOR 2019-2020 |                         |                         |                                                    |  |
| QUARTER       | NEW CLUB GOAL | NEW CLUBS   | DROPPED CLUBS | QUARTER ME            | MBER GROWTH NET<br>GOAL | MEMBER GROWTH<br>ACTUAL | DROPPED<br>MEMBERS ACTUAL<br>(including transfers) |  |
| JULY/AUG/SEPT | 2             | 0           | 0             | JULY/AUG/SEPT         | 125                     | 268                     | 192                                                |  |

OCT/NOV/DEC

JAN/FEB/MAR

APR/MAY/JUNE

125

125

125

3

0

0

0

3